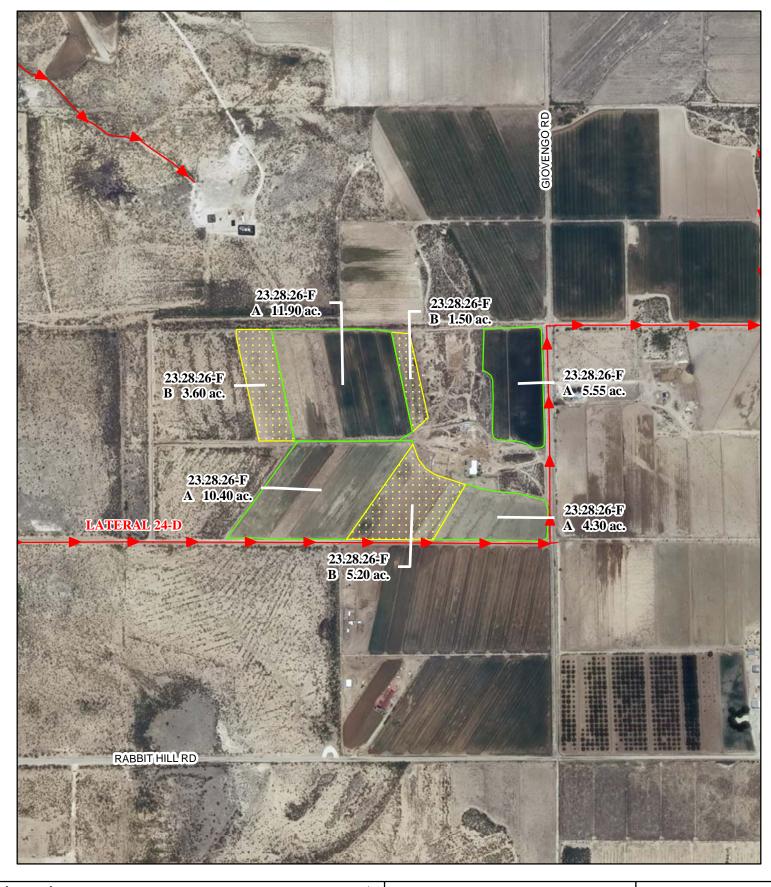

f. Location and Amount of Irrigated Acreage:

Section 26, Township 23S, Range 28E, N.M.P.M.

Pt. SE<sup>1</sup>/<sub>4</sub> 32.15 acres

Total: 32.15 acres

As shown on the attached revised Hydrographic Survey Map for Subfile No. 23.28.26-F, and the CID Section Hydrographic Survey Map Sheet No. 23 (1999-2011), included in Part F of this Appendix, representing the Court record as of the date of the filing of this Decree.

## f. Location and Amount of No Right Acreage:

Section 26, Township 23S, Range 28E, N.M.P.M.

Pt. SE<sup>1</sup>/<sub>4</sub> 10.30 acres

Total: 10.30 acres (No Right)

As shown on the attached revised Hydrographic Survey Map for Subfile No. 23.28.26-F, and the CID Section Hydrographic Survey Map Sheet No. 23 (1999-2011), included in Part F of this Appendix, representing the Court record as of the date of the filing of this Decree.

## g. Amount of Water:

NONE

Point of Diversion Canals / Ditches

**Tract Boundaries** 

Surface Water Only

Supplemental Groundwater

Reservoir / Pond

No Right

2009 Digital Orthophotography Grid Interval = 1000

Scale 1 " = 600;

1:7,200

Office of the State Engineer John R. D'Antonio, Jr., P.E., State Engineer

# **Pecos River Stream System Carlsbad Irrigation District**

Hydrographic Survey Township 23

Hershel Stone Jr. & Sherry C. Stone Subfile 23.28.26-F

D.D